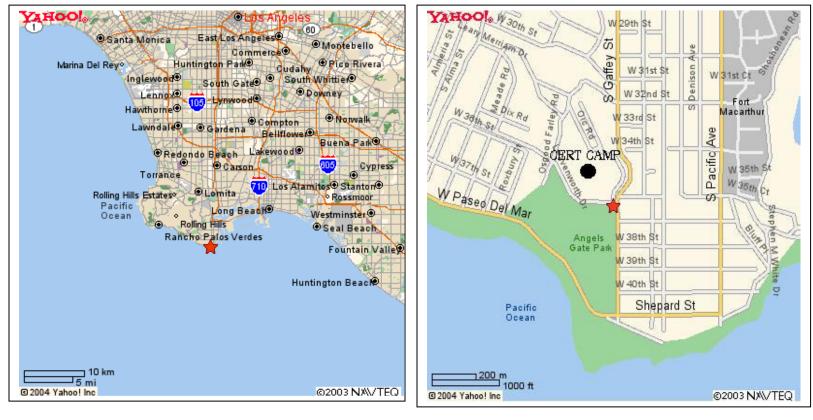

### YOUNG MARINE BARRACKS Angels' Gate Park 3601 Gaffey Street San Pedro CA.

Take the 110 (Harbor Fwy) until the end at Gaffey Street. (If coming from Long Beach, you could take the Vincent Thomas Bridge to Gaffey.) At Gaffey, turn left. You will be travelling perpendicular to numbered streets. At 25th Street, make sure you stay on Gaffey and DO NOT TURN UP 25TH. The streets are at odd angles at that point. Just take the center path. Continue along Gaffey. You will pass an overlook with telescopes on your left. You are then very close. When 36th is on your left, then the entrance to Angels' Gate Park is just a few feet up on the right. There is a sign. Turn right into the entrance and then travel, staying to your right at the entrance to the Gun Emplacement Museum Entrance go right and you should see the Barracks and signs directing you to the parking area.

NOTE,,,, CERT CAMP DOT is the Barracks.