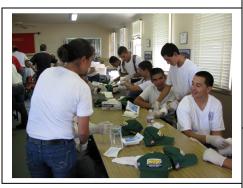

- **Basic level #1 CERT** training is open to anyone who is interested in Life Saving Skills, Disaster Preparedness, Fire Suppression, Cribbing, Light Search & Rescue, Triage, and Head to Toe Assessment. The class is a total of 21 hours that must be completed to receive the FEMA Certificate of graduation.
- **Overview**: 4 <sup>1</sup>/<sub>2</sub> day training camp consisting of basic CERT Level 1 for Teenagers 13-18 years old.

American Red Cross Certification in First-Aid/CPR class will also be provided.

- **Date** August 4-8, 2010
- **Time** Reporting time for camp will be on Wednesday August 4<sup>th</sup> between 1300 -1500 hrs.
- Graduation 1200 hrs., August 8
- Location South Bay Young Marine Barracks, Angels Gate Park San Pedro CA.
- **Students** Comprised of Young Marines and Police and Fire Department Explorers.
- Breakdown Maximum of 60 students

Cost

Per Student \$125.00 (Current Young Marine or Sheriff/Police/Fire Department Explorers, Sea Cadets and Civil Air Patrol Cadets)

Includes: Housing, Food, Equipment, Instruction, Manuals and Shirt and CERT Kits